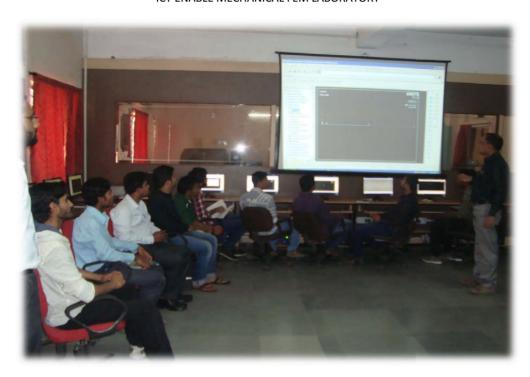

### ANJUMAN COLLEGE OF ENGINEERING & TECHNOLOGY ICT ENABLED VARIOUS LABORATORIES

ICT ENABLE MECHANICAL FEM LABORATORY

ICT ENABLE ELECTRICAL CAD LABORATORY

Dr. SYED MOHAMMAD ALI

Anjuman College of Engineering & Technology, Sadar, Nagpur.